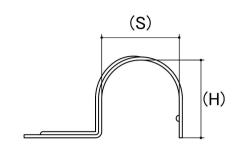

## **Half Conduit Saddle**

Material: Steel

Class Grade: Low Tensile Class 4.6

Finish: Zinc Plated

Corrosion Protection Level: Moderate

CAD drawings shown for graphic representation only.\*

| Size | Height Overall (H)<br>(mm) | Width (A)<br>(mm) | Hole Size (C)<br>(mm) | sku<br>(qfind) |
|------|----------------------------|-------------------|-----------------------|----------------|
|      | Nom                        | Nom               | Nom                   |                |
| 16mm | 17.00                      | 17.00             | 6.80                  | 95SAH16        |
| 20mm | 20.00                      | 19.00             | 6.80                  | 95SAH20        |
| 25mm | 25.00                      | 25.00             | 6.80                  | 95SAH25        |
| 32mm | 34.00                      | 25.00             | 6.80                  | 95SAH32        |