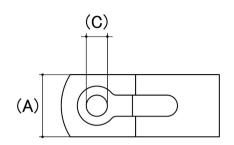

## **Half Conduit Saddle**

Material: Steel

Class Grade: Low Tensile Class 4.6

Finish: Zinc Plated

Corrosion Protection Level: Moderate

CAD drawings shown for graphic representation only.\*

| Size | Height Overall (H)<br>(mm) | Width (A)<br>(mm) | Hole Size (C)<br>(mm) | sku<br>(qfind) |
|------|----------------------------|-------------------|-----------------------|----------------|
|      | Nom                        | Nom               | Nom                   |                |
| 16mm | 17.00                      | 17.00             | 6.80                  | 95SAH16        |
| 20mm | 20.00                      | 19.00             | 6.80                  | 95SAH20        |
| 25mm | 25.00                      | 25.00             | 6.80                  | 95SAH25        |
| 32mm | 34.00                      | 25.00             | 6.80                  | 95SAH32        |